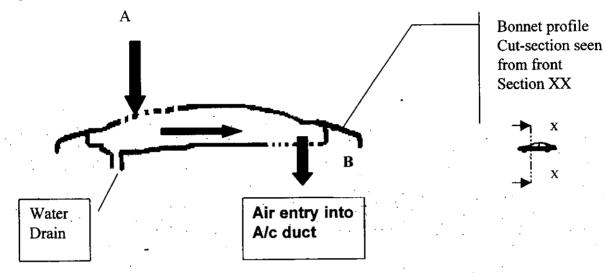

Direction of Airflow to air-conditioning system through fins on bonnet top. This is applicable for RHD vehicles.

Air entry is zig-zag to avoid water entry into A/c duct.