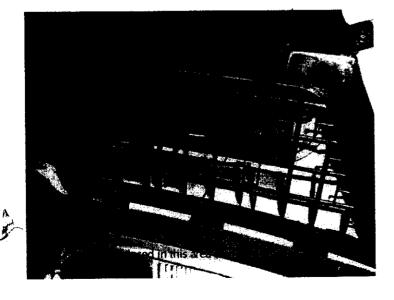

#### Photographs:

View the Bonnet top grill (EPC nomenclature is "covering -ventilation Screen"). This is located above the A/C intake-duct on the engine hood (marked by arrow). This should not be directly open to outside. In case this shows direct opening then fit the grill P. No. 210 880 08 05 and remove the grill originally fitted.