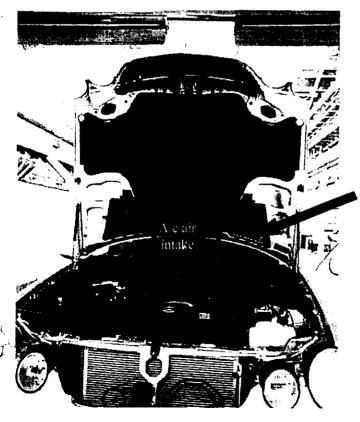

Attached herewith are three photographs which show the correct grill and its location. The grill on the bonnet for A/c air intake is half closed and half open. The closed half of the grill is positioned above the A/C duct. This A/c duct is beneath the closed bonnet. The open half of the grill occurs above water drainage tray.

#### Photographs:

View the Bonnet top grill (EPC nomenclature is "covering -ventilation Screen"). This is located above the A/C intake-duct on the engine hood (marked by arrow). This should not be directly open to outside. In case this shows direct opening then fit the grill P. No. 210 880 08 05 and remove the grill originally fitted.