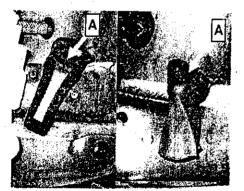

### **Check/Test Procedure**

1. Turn steering wheel all the way to the right.

2. Detach fender liner in area indicated and press to one side with assembly wedge (figure 1).

Figure 1

- a. If one of the grommets (A) is installed, carry out work procedure (figure 2).
- b. If no grommets (A) are installed, end measure.

#### **Work Procedure**

3. Remove grommet (A) (figure 2).

Li Do not install a new grommet.

Figure 2 Different versions

4. Assemble in the reverse order.

I Carry out work on the other side in the same manner.