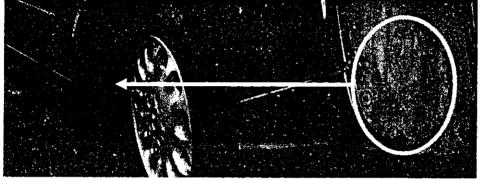

### **Check/Test Procedure**

1. Turn steering wheel all the way to the right.

2. Detach fender liner in area indicated and press to one side with assembly wedge (figure 1).

Figure 1

- a. If one of the grommets (A) is installed, carry out work procedure (figure 2).
- b. If no grommets (A) are installed, end measure.