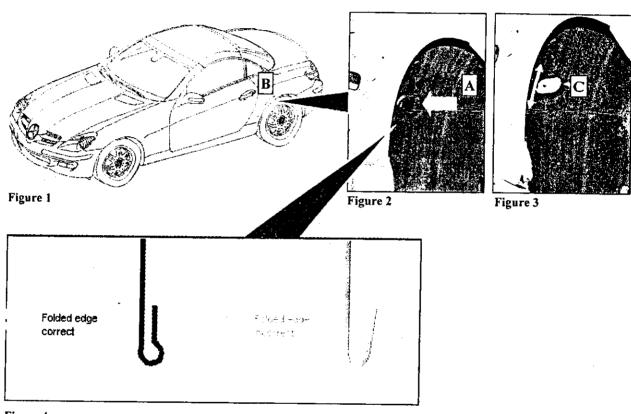

# WORK DESCRIPTION FOR SERVICE MEASURE

Code: 0410P63B01

Version: 2.0

Check fold on rear left fender and apply preservation agent if necessary

Model 171

Figure 4

# Check/test procedure

1. Check folded edge on rear left fender (figure 4).

If the folded edge is **NOT** correctly folded, continue with the work procedure, otherwise end measure.

## Work procedure

1. Remove stop plug (A) from wheelhouse (figure 2).

2. Thoroughly apply preservation agent to area B (figure 1).

Insert hooked applicator into wheelhouse opening (C) and spray preservation agent in both directions (up and down, figure 3).

i Spray for about 4 seconds in both directions.

Perform this step twice waiting approximately 5 minutes between applications.

3. Install stop plug (A) into wheelhouse.

| Parts                          |                                                                                                 |                |                                         |
|--------------------------------|-------------------------------------------------------------------------------------------------|----------------|-----------------------------------------|
| Quantity                       | Designation                                                                                     |                | Part no.                                |
| As required*  * 1 container is | MB cavity wax preservation agent, 1 liter to be used for 5 vehicles!                            |                | A 000 986 72 70 05                      |
| Operation te                   | xt and flat rate                                                                                |                |                                         |
| Operation no.                  | Operation text                                                                                  | Flat rate      | Accounting no.                          |
| 02-5016 01<br>02-5017 01       | Check fold on rear left fender<br>Apply preservation agent on rear left fender<br>(after check) | 0.1 h<br>0.3 h | 63 910 35<br>63 910 35                  |
| Special tool                   |                                                                                                 |                |                                         |
| Quantity                       | Designation                                                                                     |                | Part no.                                |
| 1                              | Hooked applicator with spray tube and hose <b>Article no.:</b> 16139                            |                | SATA Farbspritztechnik<br>GmbH & Co. KG |