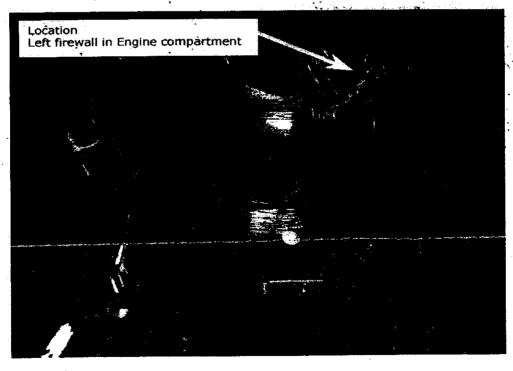

## Dear All,

This is to inform you that the clamp on brake lines located at left firewall in engine compartment is to be fitted on C 200 CDI vehicles. The vehicle list with location details is attached herewith.

Photographs showing location and part numbers of related components:

.....2

DaimlerChrysler India Private Limited. Registered Office, Corporate Office & Works: Sector 15-A, Chikhali Village, Pimpri, Pune 411 018 (India)
Phone: (+91) 20 7470810