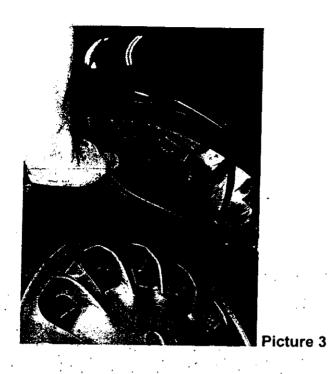

#### Work procedure

- 1. Turn steering wheel completely to the left, see picture 1.
- 2. Loosen bolts and expansion rivets in left fender liner, see picture 2.
- 3. Using a mounting wedge, press fender liner to side. Loosen nuts on water drain grommets and remove the grommets, see pictures 3 and 4.