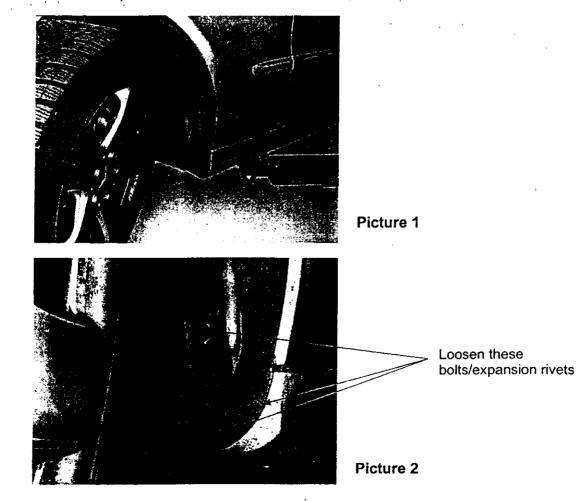

#### Work procedure

- 1. Turn steering wheel completely to the left, see picture 1.
- 2. Loosen bolts and expansion rivets in left fender liner, see picture 2.
- 3. Using a mounting wedge, press fender liner to side. Loosen nuts on water drain grommets and remove the grommets, see pictures 3 and 4.