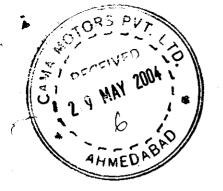

#### Work procedure

- 1. Turn steering wheel completely to the left, see picture 1.
- 2. Loosen bolts and expansion rivets in left fender liner, see picture 2.
- 3. Using a mounting wedge, press fender liner to side. Loosen nuts on water drain grommets and remove the grommets, see pictures 3 and 4.