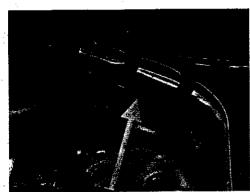

#### **Procedure**

- 1. Open engine hood as described in AR88.40-P-1000M.
- 2. Visually inspect to see if a cover is installed on top of the brake fluid reservoir. If this is **not** installed (see Figure 1), continue with step 3. If the cover is installed (Figure 2), no work needs to be performed.

Figure 1
Cover not installed

Figure 2
Cover installed

3. Remove rubber seal (Figure 3) from the partition wall and mount (Figure 5) bracket (Figure 4). Reattach rubber seal.

Figure 3
Rubber seal on partition wall