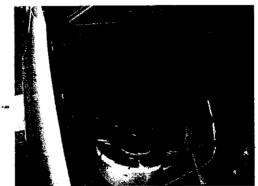

#### **Procedure**

- 1. Open engine hood as described in AR88.40-P-1000M.
- 2. Visually inspect to see if a cover is installed on top of the brake fluid reservoir. If this is **not** installed (see Figure 1), continue with step 3. If the cover is installed (Figure 2), no work needs to be performed.

Figure 1
Cover not installed

Figure 2
Cover installed

3. Remove rubber seal (Figure 3) from the partition wall and mount (Figure 5) bracket (Figure 4). Reattach rubber seal.

Figure 3
Rubber seal on partition wall