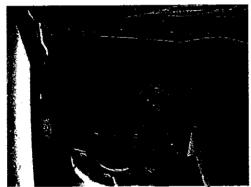

#### **Procedure**

- 1. Open engine hood as described in AR88.40-P-1000M.
- 2. Visually inspect to see if a cover is installed on top of the brake fluid reservoir. If this is **not** installed (see Figure 1), continue with step 3. If the cover is installed (Figure 2), no work needs to be performed.

Figure 1
Cover not installed

Figure 2
Cover installed

3. Remove rubber seal (Figure 3) from the partition wall and mount (Figure 5) bracket (Figure 4). Reattach rubber seal.

Figure 3
Rubber seal on partition wall