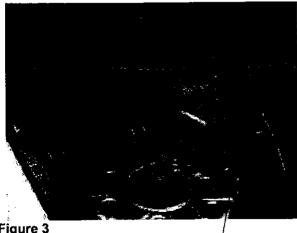

Figure 1
Cover not installed

Figure 2
Cover installed

3. Remove rubber seal (Figure 3) from the partition wall and mount (Figure 5) bracket (Figure 4). Reattach rubber seal.

Figure 3
Rubber seal on partition wall

Figure 4 Bracket

Figure 5
Bracket mounted to partition wall

4. Guide the cover (Figure 6) into the bracket. Mark the position of the right interlocking hole. Cut out the interlocking hole (Figure 7). For this, it is recommended that you use a 7 mm drill bit to bore 2 holes right next to each other, then file them to an elongated hole.